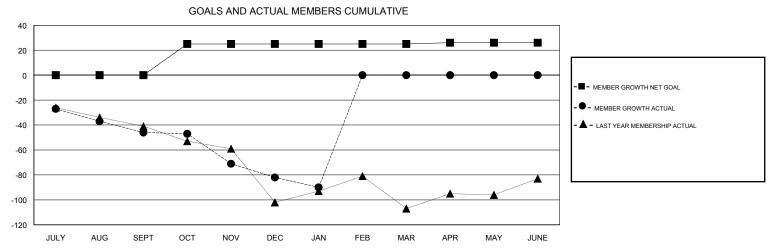

## **LOCATION WASHINGTON**

| GMT: GORDON   | N ZIEGLER     |             | LOCA          | CATION WASHINGTON     |                           |                         | GMT CA                                             |  |
|---------------|---------------|-------------|---------------|-----------------------|---------------------------|-------------------------|----------------------------------------------------|--|
|               | Club          | os          |               | Members               |                           |                         |                                                    |  |
|               | RESULTS FOI   | R 2017-2018 |               | RESULTS FOR 2017-2018 |                           |                         |                                                    |  |
| QUARTER       | NEW CLUB GOAL | NEW CLUBS   | DROPPED CLUBS | QUARTER               | MEMBER GROWTH NET<br>GOAL | MEMBER GROWTH<br>ACTUAL | DROPPED<br>MEMBERS ACTUAL<br>(including transfers) |  |
| JULY/AUG/SEPT | 0             | 0           | 0             | JULY/AUG/SEPT         | 0                         | 20                      | 61                                                 |  |
| OCT/NOV/DEC   | 1             | 0           | 1             | OCT/NOV/DEC           | 25                        | 34                      | 65                                                 |  |
| JAN/FEB/MAR   | 0             | 0           | 1             | JAN/FEB/MAR           | 0                         | 20                      | 25                                                 |  |
| APR/MAY/JUNE  | 0             | 0           | 0             | APR/MAY/JUNE          | 1                         | 0                       | 0                                                  |  |